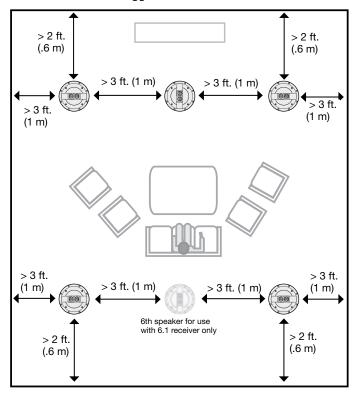

## Home theater placement guidelines

You can purchase additional speakers for home theater arrangement. To order additional speakers, contact Bose customer service.

For optimal performance, install the speakers in positions similar to the diagram below, at a minimum of the suggested distances: